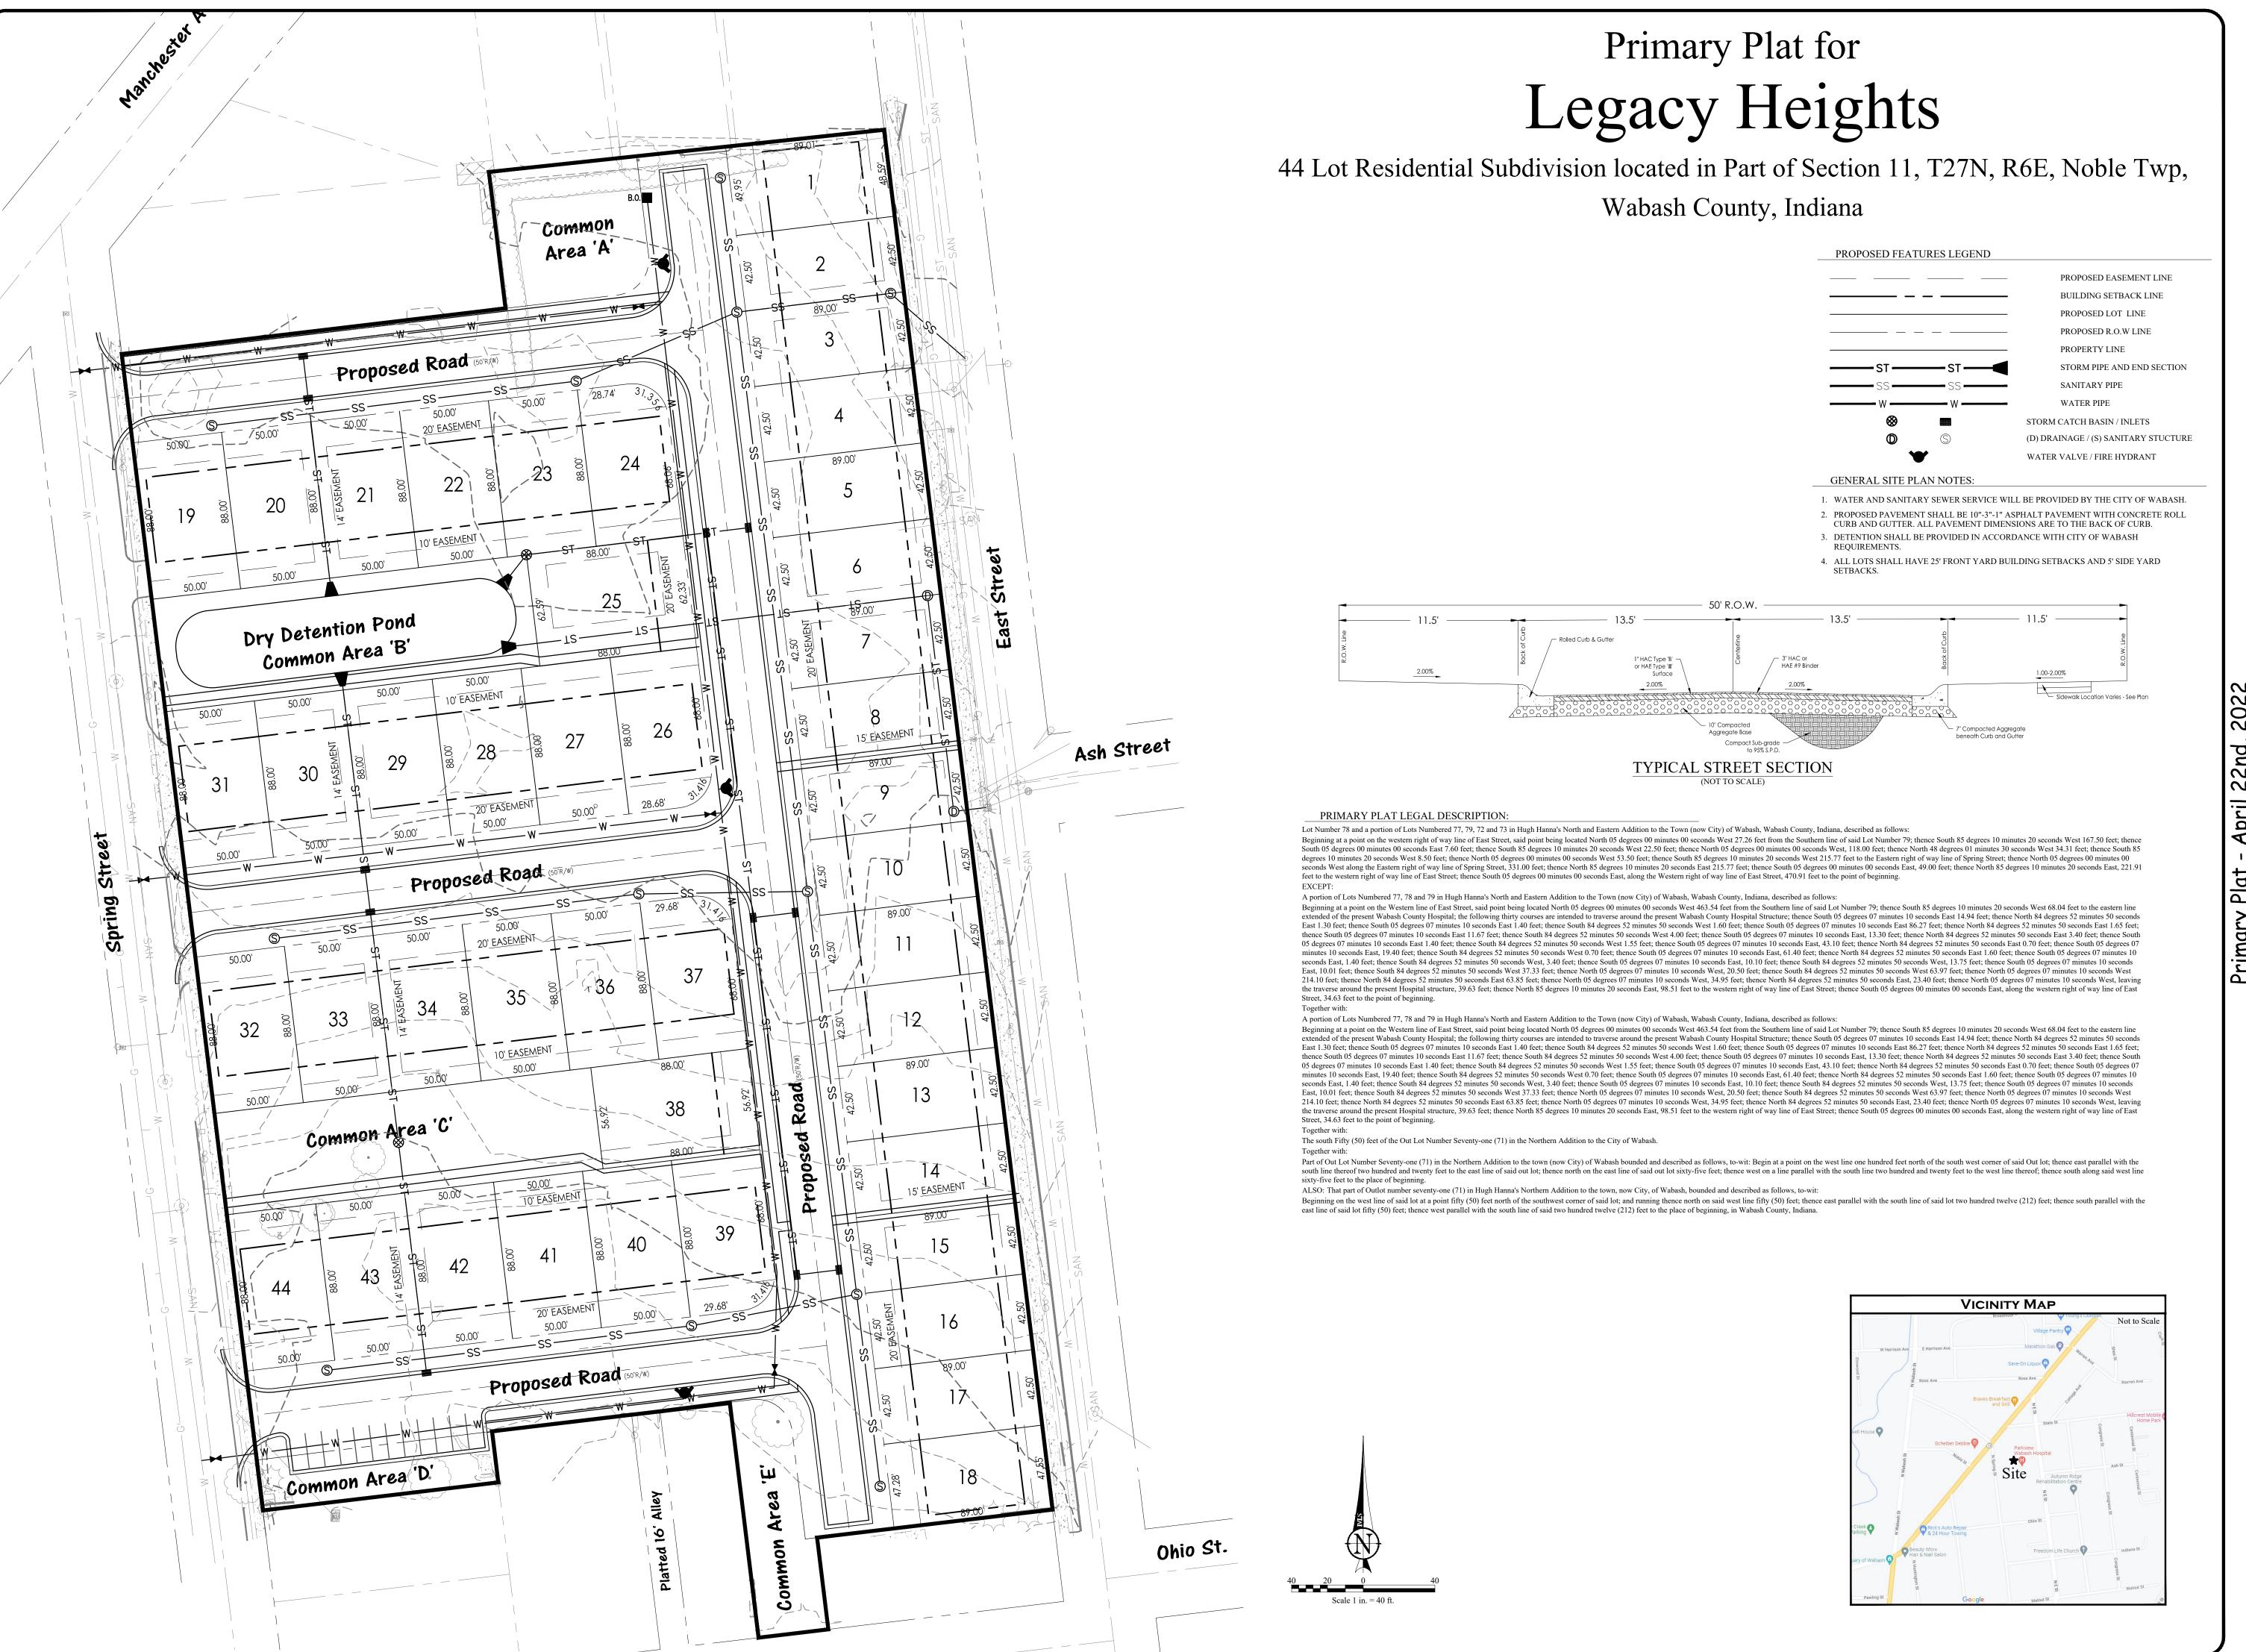

PREPARED FOR:

Housing Resource Hub 200 E. Main St, Ste 910 A Fort Wayne, IN 46802 (260) 466-9737

REVISIONS:

REVISI

Legacy Heights 710 N E Street Nabash, Indiana 46992

Date: 04-22-2022 Design By: JDP Checked By: DJS

Project No.: 19085197

Sheet Number